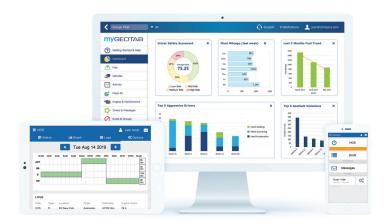

# ELD and driver compliance

Geotab Drive is an ELD app that comes integrated with this solution. You can streamline HOS (Hours of Service), DVIR (Driver Vehicle Inspection Reporting), IFTA Reporting (State miles) and driver identification, saving time and money. Drivers can record the HOS status and complete vehicle inspections from their own smartphone or tablet device. Stay up-to-date on fleet compliance with real-time access to information in MyGeotab (including violation alerts, detailed reports on driver logs, remaining hours and much more).

Geotab Drive + Fleet for Volvo Trucks — Integrated with factory-fitted hardware for fleet management and ELD. No installation or additional hardware required.

Geotab Drive + Fleet for Volvo Trucks offers a unique and expandable open platform for telematics. Factory-fitted hardware on Volvo Trucks combined with Geotab technology offer you fleet management services, ELD (Electronic Logging Device) and driver compliance capabilities. Activity reports, delivery schedules, GPS tracking, monitor driver behavior and more reduce fleet costs, increase productivity and efficiency. Collect and monitor high-quality data from Volvo Trucks\*, all with end-to-end protection on one consolidated platform, MyGeotab.